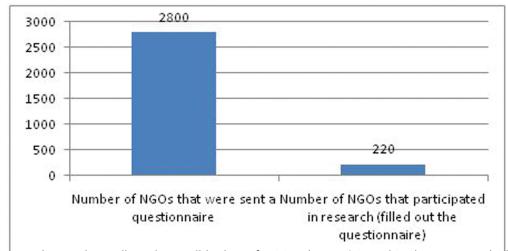

Graph 1. Response rate was 7,9% (220 out of 2800 NGOs)

According to data collected, overall budget of NGOs who participated in the survey and who delivered their data on financial operations, was BAM 28,6 million. In following chart given is review of income from different sources.