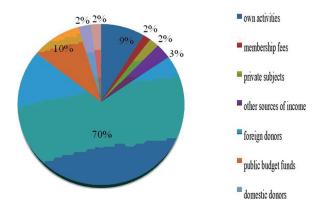

From given review it is evident that main and most important source for financing of NGOs that participated in the survey are primarily foreign donations, then public budget allocations. Considering that this is survey with limited sample, it is hard to identify some general trends. Anyway, based on this data and other surveys, it can be stated that foreign donations are still significant source of financing of non-government sector in BiH. In other hand, it is very possible that organizations who participated in the survey and were ready to share and publicize their data on financial operations, are in great part financed by foreign donations and in more strict rules on reporting towards donors and therefor more transparent in their work.

Also, data show dependence of non-government sector on foreign and domestic donations which can bring to certain influence on goals and directions on work of non-government organizations from institutions representing sources of financing. At the same time, this dependence pinpoints long-term financial unviability of civil society in BiH

Graph 2: Percentage of sources of financing of NGOs in 2011.god.

Summed data on height of annual budget of non-government organizations are also interesting. Around 25% of NGOs who participated in this survey have annual budget of less than BAM 5.600, while 54,44% of NGOs have annual budget of less than BAM 30.000. At the same time, data show that 75% of organizations has budget with less than BAM 100.000. only 51 organization has annual budget between BAM 100.000 and one million, and only four of NGOs have confirmed that they had income more than BAM one million in 2011. Biggest annual budget was registered in one organization who collected funds of BAM 3.230.352,00.