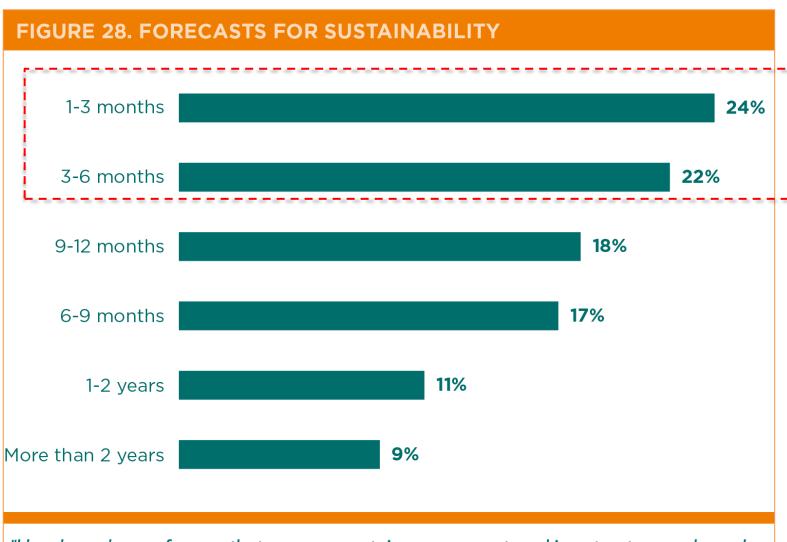

"Do you think that if the effect of COVID-19 continues, you will have to dismiss employees from your organization?"

"How long do you foresee that you can sustain your current working structure and number of staff with your existing resources without carrying out new fundraising activities?"