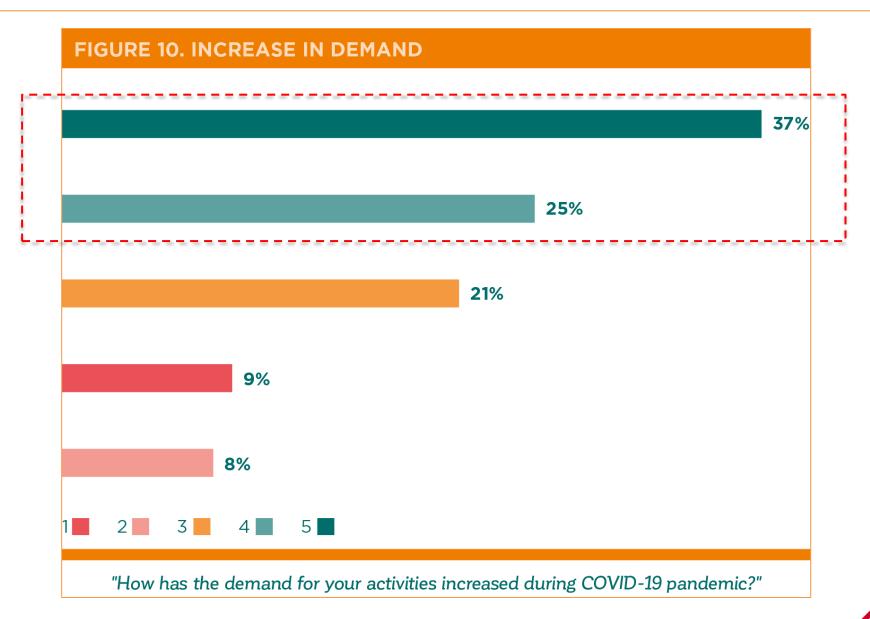

#### The Impact of COVID-19 on Your Organizations

"In addition to your current areas of activity, has COVID-19 pandemic created an additional demand for activities/advocacy in other areas?"

"If you receive grants/funds, can you rank the flexibility of your donor with regards to the needs of your organization in this period?