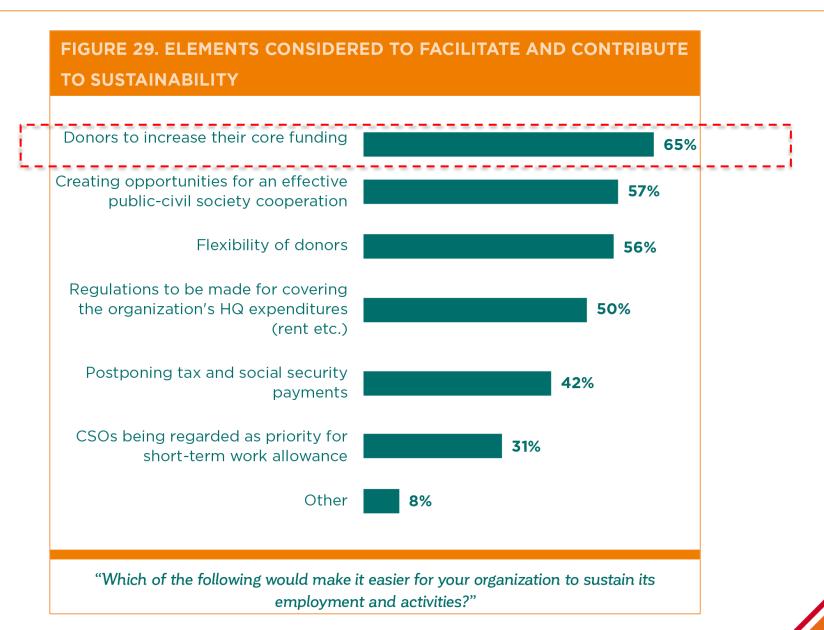

"Do you think that if the effect of COVID-19 continues, you will have to dismiss employees from your organization?"

"How long do you foresee that you can sustain your current working structure and number of staff with your existing resources without carrying out new fundraising activities?"