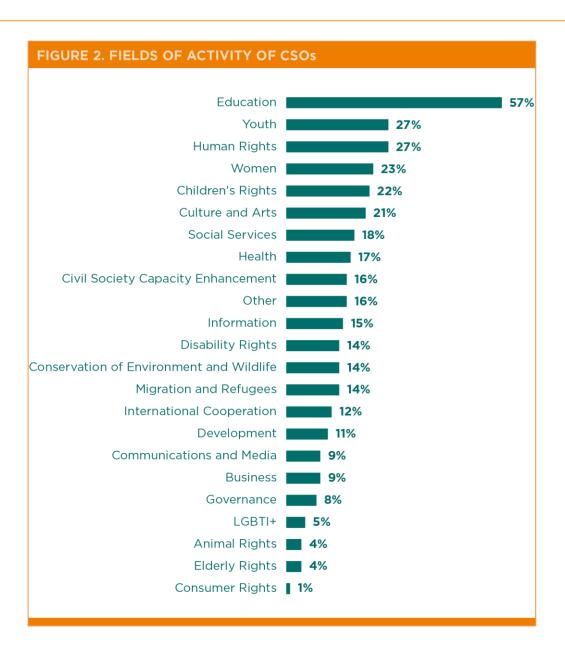

# The Impact of COVID-19 Outbreak on Civil Society Organizations Operating in Turkey Survey Report

## **General Questions**







- Association
- Foundation
  - 5 O Initiative
  - O Cooperative
  - O Platform
  - 1 O Social Enterprise
  - O Umbrella Organisation

### **General Questions**





## **General Questions**





#### **Current Resources**





#### **Current Resources**





#### The Impact of COVID-19 on Your Organizations





#### The Impact of COVID-19 on Your Organizations





#### The Impact of COVID-19 on Your Organizations







"In addition to your current areas of activity, has COVID-19 pandemic created an additional demand for activities/advocacy in other areas?"





















"If you receive grants/funds, can you rank the flexibility of your donor with regards to the needs of your organization in this period?





"If you receive grants/funds, do you think donors will change their priorities after COVID-19 pandemic?"

#### **Aids and Donations**





#### **Aids and Donations**





"Is your organization currently running a donation or aid campa