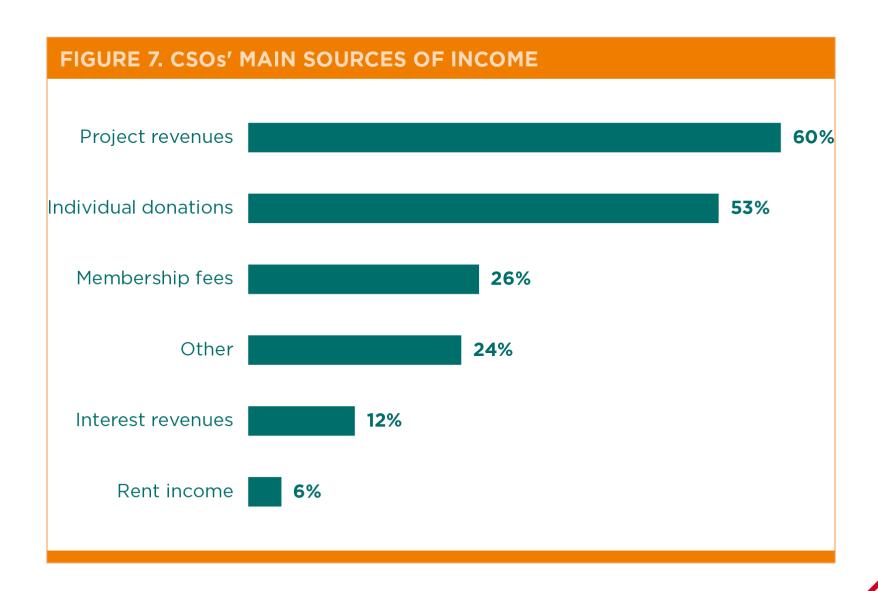

# The Impact of COVID-19 Outbreak on Civil Society Organizations Operating in Turkey Survey Report

## **General Questions**







- Association
- Foundation
  - 5 O Initiative
  - O Cooperative
  - O Platform
  - 1 O Social Enterprise
  - O Umbrella Organisation

### **General Questions**





## **General Questions**





#### **Current Resources**





#### **Current Resources**





#### The Impact of COVID-19 on Your Organizations





#### The Impact of COVID-19 on Your Organizations





#### The Impact of COVID-19 on Your Organizations







"In addition to your current areas of activity, has COVID-19 pandemic created an additional demand for activities/advocacy in other areas?"





















"If you receive grants/funds, can you rank the flexibility of your donor with regards to the needs of your organization in this period?





"If you receive grants/funds, do you think donors will change their priorities after COVID-19 pandemic?"

#### **Aids and Donations**





#### **Aids and Donations**





"Is your organization currently running a donation or aid campaign?"

#### **Aids and Donations**





"Have you made/do you consider making any changes in y