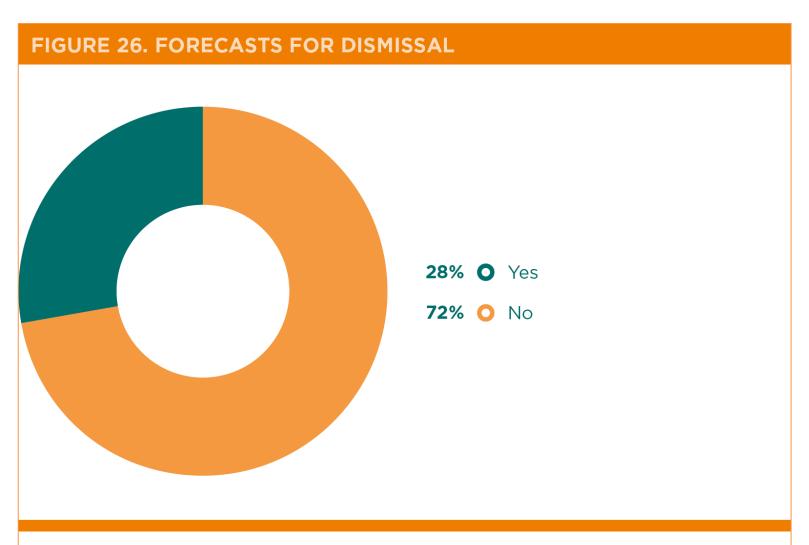

"Do you think that if the effect of COVID-19 continues, you will have to dismiss employees from your organization?"

"How long do you foresee that you can sustain your current working structure and number of staff with your existing resources without carrying out new fundraising activities?"